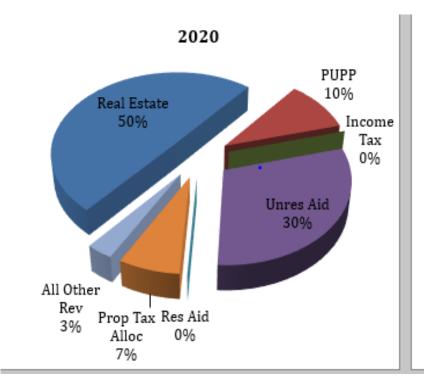

|



### Revenue Changes Since May 2019

- No change in Real Estate Taxes, average annual growth of 3.9% anticipated through 2024.
- Public Utility preliminary values are in, and shows an additional 3.4 million in value over estimates and equates to 115k in additional revenue annually.
- State Funding for FY20 and FY21 is flat which was anticipated.
- Additional revenue for Student Wellness and Growth was added to the budget. The Student Wellness revenue is not in the forecast, as those funds are designated to a 467 fund.
- Student Growth funding added an additional 67k for FY20 and 101k for FY21.
- No changes in Rollback and Homestead
- All other Operating Revenue has been increased by 60k per year starting in FY20 for an increase in school fees.



#### Revenue Sources FY20/FY23







### Expenditure Changes - Salaries

- The Forecast has added a 2.75% base increase for Certified staff for FY21.
- For FY22- FY24 the Forecast anticipates a step for all staff per ORC, and a 1% for anticipated staffing changes throughout the forecast period. The forecast also includes .50% per year for lateral column changes for continuing education per ORC.
- The Board and SCEA will begin negotiating in early Spring for the FY21 reopener.
- 2.5 FTE's have been added for FY21
- 1.5 FTE's have been added for FY20 for Special Education Aides at Clearcreek per IEP's.
- 45k has been reduced from salaries for FY21 which have been moved to restoration grant funds for Part B.



# Expenditures FY20/FY23





### Expenditure Changes - Benefits

- Through plan design changes, the increase for