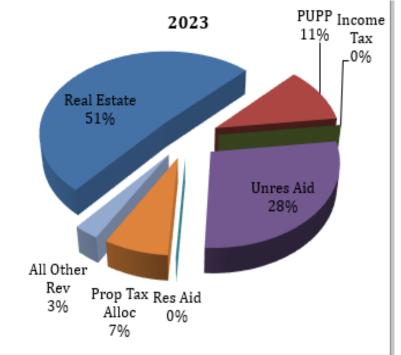

|



### Revenue Changes Since May 2019

- No change in Real Estate Taxes, average annual growth of 3.9% anticipated through 2024.
- Public Utility preliminary values are in, and shows an additional 3.4 million in value over estimates and equates to 115k in additional revenue annually.
- State Funding for FY20 and FY21 is flat which was anticipated.
- Additional revenue for Student Wellness and Growth was added to the budget. The Student Wellness revenue is not in the forecast, as those funds are designated to a 467 fund.
- Student Growth funding added an additional 67k for FY20 and 101k for FY21.
- No changes in Rollback and Homestead
- All other Operating Revenue has been increased by 60k per year starting in FY20 for an increase in school fees.



#### Revenue Sources FY20/FY23







### Expenditure Changes - Salaries

- The Forecast has added a 2.75% base increase for Certified staff for FY21.
- For FY22- FY24 the Forecast anticipates a step for all staff per ORC, and a 1% for anticipated staffing changes throughout the forecast period. The forecast also includes .50% per year for lateral column changes for continuing education per ORC.
- The Board and SCEA will begin negotiating in early Spring for the FY21 reopener.
- 2.5 FTE's have been added for FY21
- 1.5 FTE's have been added for FY20 for Special Education Aides at Clearcreek per IEP's.
- 45k has been reduced from salaries for FY21 which have been moved to restoration grant funds for Part B.



# Expenditures FY20/FY23





### Expenditure Changes - Benefits

- Through plan design changes, the increase for h