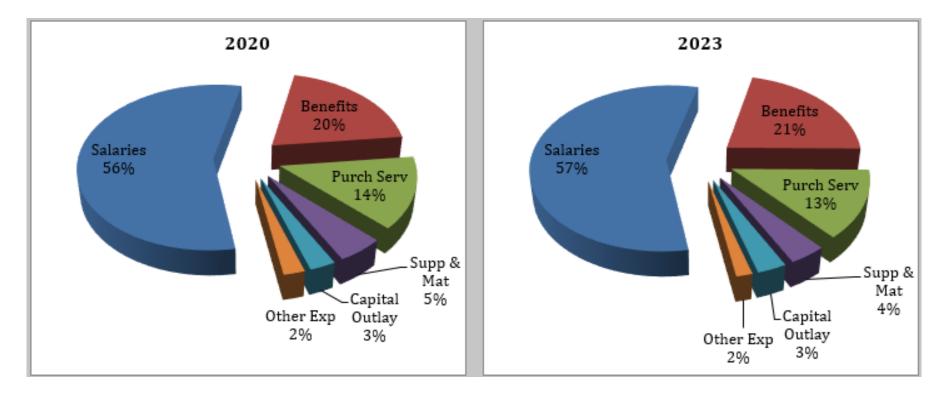

ar starting in FY20 for an increase in school fees.



#### Revenue Sources FY20/FY23







### Expenditure Changes - Salaries

- The Forecast has added a 2.75% base increase for Certified staff for FY21.
- For FY22- FY24 the Forecast anticipates a step for all staff per ORC, and a 1% for anticipated staffing changes throughout the forecast period. The forecast also includes .50% per year for lateral column changes for continuing education per ORC.
- The Board and SCEA will begin negotiating in early Spring for the FY21 reopener.
- 2.5 FTE's have been added for FY21
- 1.5 FTE's have been added for FY20 for Special Education Aides at Clearcreek per IEP's.
- 45k has been reduced from salaries for FY21 which have been moved to restoration grant funds for Part B.



# Expenditures FY20/FY23





### Expenditure Changes - Benefits

- Through plan design changes, the increase for health insurance premiums effective January 1, 2020 are 14.5%. The forecast anticipated a 10% increase, therefore the additional exposure is approx. 250k annually.
- Per the SEA agreement 55k for tuition reimbursement has been set aside.
- Benefits for the additional FTE's have been added to the forecast for FY20 and FY21. These costs may vary depending on who is hired, and which plan they elect.
- Dental and Vision premiums remain the same for January 2020.

#### Expenditure Changes - Purchased Services

- Open Enrollment and Community Schools Deduction have been lowered slightly to reflect fewer students leaving for these educational options
- The Forecast has reduced Instructional Staff Services (sub